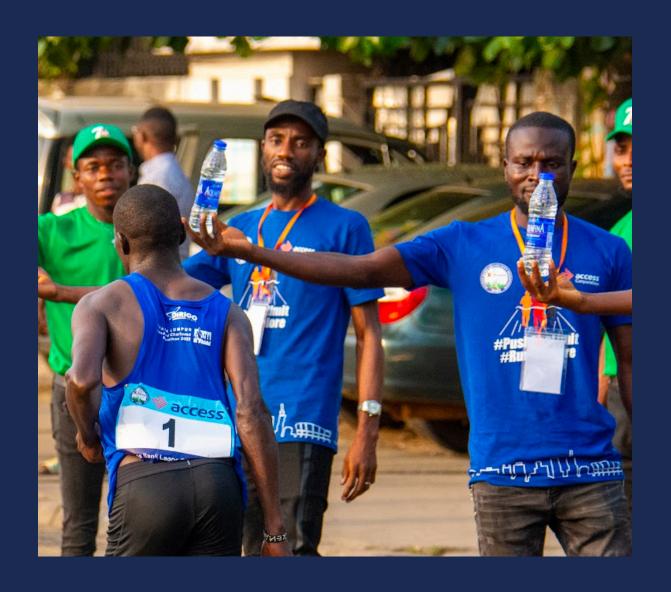

# Drinks and Medic Stations

Medical aid stations are available every 5km with ambulance backup. Medics are also present at every intermediary station for your safety.

### **Emergency**

An Ambulance and medical station will be available approximately 200 meters after each main drink station on the Marathon route at 5km, 10km, 15km, 20km, 25km, 30km, 35km, 40km and at the finish. Medics will also be present at every intermediary station.