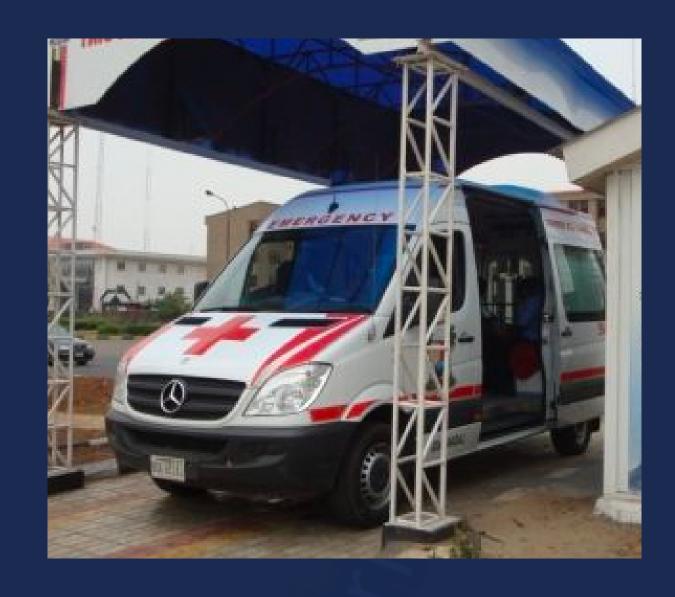

# Drinks and Medic Stations

Medical aid stations are available every 5km with ambulance backup. Medics are also present at every intermediary station for your safety.

### **Emergency**

An Ambulance and medical station will be available approximately 200 meters after each main drink station on the Marathon route at 5km, 10km, 15km, 20km, 25km, 30km, 35km, 40km and at the finish. Medics will also be present at every intermediary station.