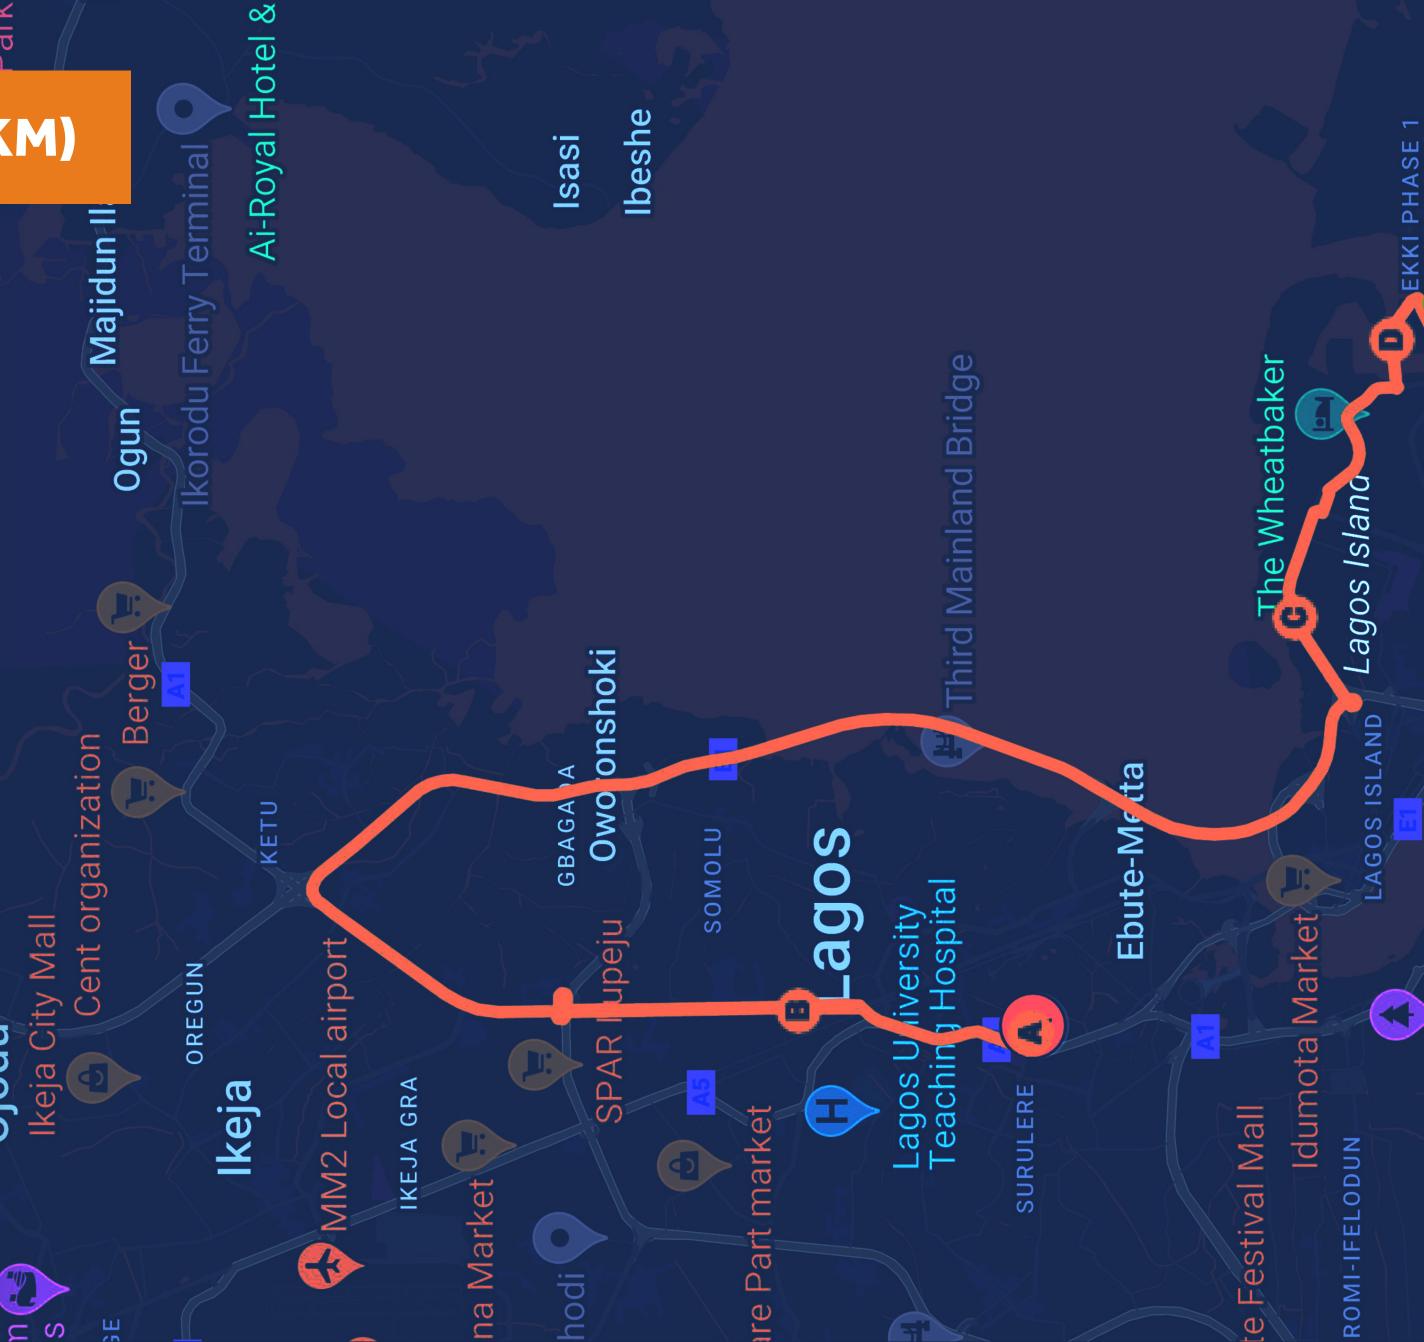

#### RACE ROUTE (42 KM)

ark

AGOS

Ojodu

**Start Point - National Stadium** 

Directions from Start Point -National Stadium to Eko Atlantic, Ahmadu Bello Way, Lagos

A

Start Point - National Stadium

0

Fadeyi Bus Stop, Lagos

Θ

Osborne Road, Lagos

0

Lekki - Ikoyi Link Bridge, Lagos

10 KM Start Point
Grace Garden Even

Grace Garden Event Place. Bidols Durosinmi Etti, Lekki Phase 1

(E) Radiss

Radisson Blu Anchorage Hotel, Lagos VI., Ozumba Mbadiwe Avenue, Lagos

G Fede

Federal Palace, Ahmadu Bello Way, Lagos

G Silve

Silverbird Cinemas Galleria, Victoria Island Lagos, Ahmadu Bello Way, Lagos

0

Eko Atlantic, Ahmadu Bello Way, Lagos

ACCESS BANK LAGOS CITY 20 MARATHON 24

LASAN

9

Art Gallery

Landmark Beach

CTORIA ISLAND