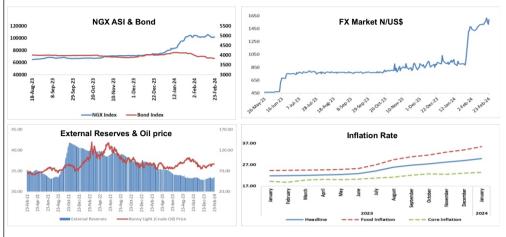

### **Domestic Economy**

Statistics revealed that Nigeria's year- the MPC meeting is expected to dictate on-year economic growth accelerated market sentiment. to 3.46% in Q4 2023, up from 2.54% in the prior period. This marks the 13th Commodities consecutive quarter of economic Oil prices held gains after the latest expansion and the strongest in a year, Energy Information Administration driven mainly by the non-oil sector (EIA) report showed a smaller-than-(3.07% vs 2.75% in Q3). Notably, the expected storage build last week. services sector recorded a growth of Consequently, Bonny Light, Nigeria's 3.98%, contributing 56.55% to the benchmark crude price gained \$0.94 to aggregate GDP, primarily due to close the week at \$86.86 per barrel finance & insurance (+29.8%) and (pb) from \$85.92pb posted in the information & communication (+6.3%). preceding week. In separate news, Meanwhile, the oil sector experienced bullion prices finished the week higher, a sharp rebound (12.1% vs -0.83%), underpinned by a weaker dollar and ending over 3 years of contraction, as safe-haven demand. Those moves production increased to 1.55 million came amid growing uncertainty about barrels per day (mbpd), from 1.34mbpd the timing and scale of an interest rate a year earlier. Considering the entire cut from the Federal Reserve this year year of 2023, Nigeria's economic given mixed US economic data. growth reached 2.74%, compared to Consequently, gold price gained 3.10% recorded a year earlier.

### **Stock Market**

Exchange slowed as investors shifted investors assess various demand and their focus to the fixed-income market, supply factors. On the other hand, attracted by increasing yields. The bullion prices may stay on the market saw a downturn, particularly in northwards trajectory as rising

#### **Bond Market**

10-, and 20-year inched higher at 16.40%, 14.21%, and 16.74% from 12.48%, 13.80%, and 16.02%. Also, the Access Bank bond index declined by 24.47 points to close at 3,837.94 points from 3,862.42 points. Going into A report from the National Bureau of the new trading week, the outcome of

goods, and insurance sectors. lift demand for the non-yielding metal. Consequently, the All-Share Index (ASI) ended at 102,088.30 points, reflecting a decrease of 3,634.48 points. Furthermore, the market Var capitalization fell by ₩1.99 trillion, Exch concluding the week at \$55.86 trillion. As the trading week progresses, it is Inflat anticipated that investors will approach Grud the market with caution, awaiting the (US\$

the pension, banking, consumer geopolitical tensions in the Middle East