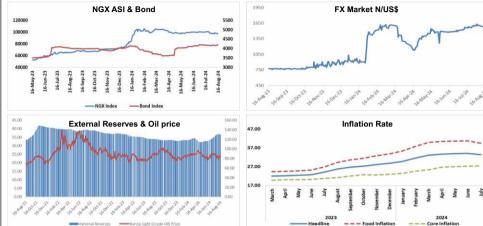

# Access Bank Rateswatch

| Indicators                             | Current Figures | Comments                                                               |
|----------------------------------------|-----------------|------------------------------------------------------------------------|
| GDP Growth (%)                         | 2.98            | Q1 2024 — Lower by 0.48% compared to 3.46% in Q4 2023                  |
| Broad Money Supply (N' trillion)       | 98.99           | Increased by 2.09% in May 2024 from N96.96 trillion in April 2024      |
| Credit to Private Sector (N' trillion) | 74.31           | Increased by 1.91% in May 2024 from N72.92 trillion in April 2024      |
| Currency in Circulation (N' trillion)  | 3.97            | Rose by 1.07% in May 2024 from N3.92 trillion in April 2024            |
| Inflation rate (%) (y-o-y)             | 33.4            | Decreased to 33.4 % in July 2024 from 34.19% in June 2024              |
| Monetary Policy Rate (%)               | 26.75           | Adjusted to 26.75% in June 2024 from 26.25% in May 2024                |
| Interest Rate (Asymmetrical Corridor)  | 26.75(+5/-1)    | Lending rate changed to 31.75% & Deposit rate 25.75%                   |
| External Reserves (US\$ billion)       | 36.85           | Aug 15, 2024 figure — an increase of 10.64% from the start of the year |
| Oil Price (US\$/Barrel) (OPEC)         | 83.33           | August 16, 2024 figure — an increase of 4.421% from the prior week     |
| Oil Production mbpd (OPEC)             | 1.31            | July 2024, figure — an increase of 2.43% from July 2024 figure         |