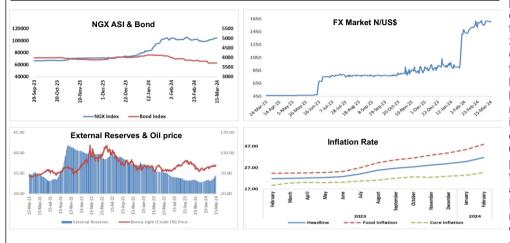

## **Global Economy**

costs dropped much less than expected system. with transportation costs rising sharply. Meanwhile, prices increased at a softer Foreign Exchange Market pace for food, shelter, new vehicles, and The forex market witnessed improved medical care. Meanwhile, the monthly activity on the sell side as the Naira inflation rate rose to 0.4% from 0.3%, with recorded gains. The Naira gained ¥13.42 prices for shelter and gasoline to close at ₩1,602.43. This week, forex contributing over 60% of the increase. On rate is expected to maintain similar trend. the other hand, core inflation eased to 3.8% from 3.9%. In a different zone, the Bond Market

Office for National Statistics revealed that Minimal activity was recorded in the bond the UK's trade deficit widened to £3.129 market last week. As a result, the average billion in January 2024, up from a 3-month yields on the 7-, 10-, 15-, 20-, and 25-year low of £2.603 billion recorded in the prior bonds rose to 18.05%, 15.90%, 18.93%, month, propelled by a 1.4% surge in 18.58%, and 18.52%, respectively, up imports coupled with a 0.7% rise in from 18.01%, 15.80%, 18.46%, 18.57%, exports. Imports from the EU grew by and 17.86. Furthermore, the Access Bank 0.7%, primarily fuelled by heightened bond index fell by 1.04 points, closing at purchases of fuel, including refined oil 3,714.62 points compared to the previous from Sweden and crude oil from Norway, 3,715.66 points. Going into the new as well as food and live animals. trading week, an improved market activity Furthermore, imports from non-EU is expected as the Debt Management nations surged by 3.8%. Conversely, Office (DMO) is set to borrow \$450 billion while goods exports to the EU across MAR 2027, FEB 2031, and FEB experienced a modest uptick of 0.8%, 2034 bonds. attributed to increased sales of fuel, notably crude oil to Poland and refined oil Commodities to Belgium, as well as chemicals, exports Oil prices stayed higher underpinned by to non-EU countries saw a decline of 1.7% signs of robust US demand and a bullish due to reduced sales of fuels and outlook on global consumption for this chemicals.

# **Domestic Economy**

by the National Bureau of Statistics the Nigerian economy soared to a new 28year high of 31.7% in February 2024 from 29.9% in the previous month - reflecting 2005, from 35.4% printed in the prior month. The annual core inflation rate, which excludes farm produce, jumped to a multi-year high of 24.7% in February. On a monthly basis, consumer prices surged by 3.12% in February, after a 2.64% rise in the prior month.

### **Stock Market**

The bullish trend persisted on the Nigerian stock exchange as investors continued to increase their stakes in anticipation of ahead to the new trading week, we rebound in the US. anticipate the market to sustain its upward

Annual inflation rate for the American placements such as the 90-day Nigerian economy unexpectedly edged up to 3.2% Interbank Offered Rate (NIBOR) in February 2024, compared to 3.1% in decreased to 22.50% from 23.15%. This January. Report from the U.S. Bureau of week, rates are expected to hover around Labor Statistics revealed that energy similar levels barring any inflow to the

year. The latest Energy Information Administration (EIA) data showed that US The February inflation report as released crude inventories fell by 1.54 million barrels last week, defying expectations for revealed that the annual inflation rate for 1.34 million barrel build. The International Energy Agency (IEA) also increased its 2024 global oil demand forecast to 1.3 million barrels per day (mbpd) from 1.2mbpd and revised its removal and depreciation of naira. Other drivers of inflation include insecurity in of a surplus. Oil prices received additional support this week from Ukrainian drone food-producing areas of the country, support this week from Ukrainian drone deteriorating rural infrastructure and resulted in a fire at Bonneff's largest climate change. Food inflation, which resulted in a fire at Rosneft's largest accounts for the bulk of Nigeria's inflation refinery. At the same time, geopolitical basket, continued to climb, hitting 37.9% tensions in the Middle East and the in February, the highest since August Detroited by the Organization of the Petroleum Exporting Countries Plus (OPEC+) to extend supply cuts further bolstered oil prices. Consequently, Bonny Light, Nigeria's benchmark crude price gained \$0.70 to close the week at \$88.84 per barrel (pb) from \$88.14pb posted in the preceding week. In a separate development, gold price was weighed down by stronger-than-anticipated US inflation data which further clouded the outlook on when the Federal Reserve (Fed) could start cutting interest rates. dividend announcements for the 2023 0.2% to sit at \$2,169.46 per ounce. fiscal year. Buy-interests across all However, silver price further gained \$0.76 segments drove the All-Share Index (ASI) or 3.1% to sit at \$25.07 per ounce. This to close at 105,085.25 points, marking a week, oil price is expected to trend higher, significant increase of 3,754.40 points last riding on supply shortage-induced factors. week. Additionally, market capitalization On the other hand, bullion prices might surged by N2.12 trillion, reaching N59.42 stay muted as investors watch the trillion by the end of the week. Looking response of the Fed to the inflation