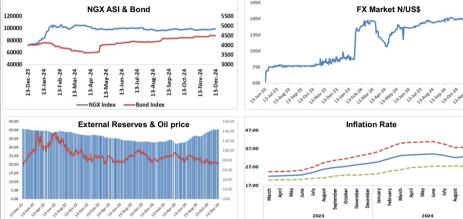

# **Access Bank Rateswatch**

| KEY MACROECONOMIC IN                   | NDICATORS       |                                                                           |
|----------------------------------------|-----------------|---------------------------------------------------------------------------|
| Indicators                             | Current Figures | Comments                                                                  |
| GDP Growth (%)                         | 3.46            | Q3 2024 — Higher than 3.19% in Q2 2024                                    |
| Broad Money Supply (N' trillion)       | 107.66          | Decreased by 1.6% in October 2024 from N109.41 trillion in September 2024 |
| Credit to Private Sector (N' trillion) | 73.95           | Decreased by 2.49% in October 2024 from N75.83 trillion in September 2024 |
| Currency in Circulation (N' trillion)  | 4.5             | Rose by 5.52% in October 2024 from N4.31 trillion in September 2024       |
| Inflation rate (%) (y-o-y)             | 33.88           | Increased to 33.88% in October 2024 from 32.70% in September 2024         |
| Monetary Policy Rate (%)               | 27.50           | Adjusted to 27.5% in Nov 2024 from 27.25% in Sept. 2024                   |
| Interest Rate (Asymmetrical Corridor)  | 27.50(+5/-1)    | Lending rate changed to 32.50% & Deposit rate 26.50%                      |
| External Reserves (US\$ billion)       | 40.48           | Dec13 2024 figure — an increase of 0.42% from the prior week              |
| Oil Price (US\$/Barrel) (OPEC)         | 73.94           | Dec13, 2024 figure — an increase of 0.37% from the prior week             |
| Oil Production mbpd (OPEC)             | 1.49            | November 2024, figure — an increase of 11.4% from October 2024 figure     |